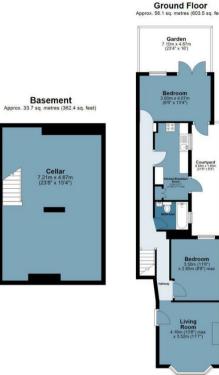

## Alexandra Road

Approx. Gross Internal 89.7 Area Sq M (966 Sq Ft)

Measurements are approximate and for illustration purposes only. While we do not doubt the accuracy and completeness, we advise you conduct a careful independent assessment of the property to determine monetary value.